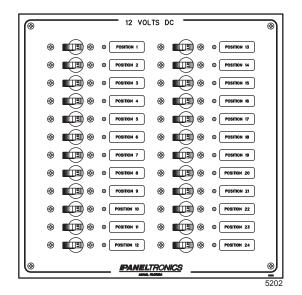

## 5202 DC Twenty-Four Branch Circuits

## **GENERAL FEATURES & BENEFITS**

- Completely pre-wired to reduce installation time
- Panel mounted, isolated positive, negative, and grounding bus bars on DC breaker panels.
- Over 2000 interchangeable function labels available
- Panel is 1/8" corrosion resistant aluminum coated with two-part polyurethane.
- Hydraulic/magnetic, trip free Circuit Breakers.
  UL recognized (UL-1077)
- Voltage: 12V standard. 24V and 32V OPTIONAL.
- Branch Circuits: Twenty-four circuits. 5, 10, 15, 20, 25, 30, 40, and 50 AMP breakers available.
- Dimensions: 11" W x 11" H x 3 1/2" D.